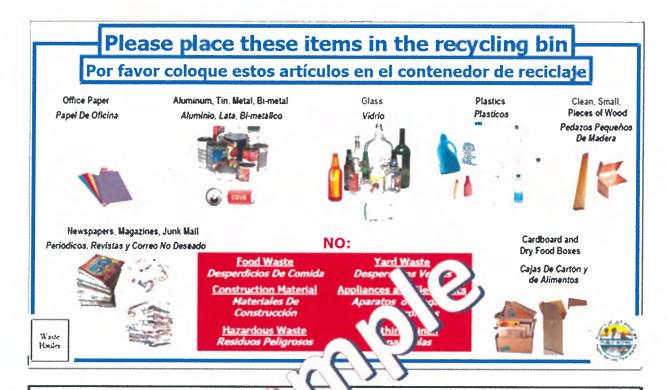

#### a. Recyclables Containers

Refuse, Green Waste, or Manure in a Recyclables Container.

#### b. Green Waste Containers

Refuse, Recyclables, or Manure in a Green Waste Container unless Manure is specifically allowed.

#### c. Refuse Containers

Manure in a Refuse Container.

#### d. Manure Containers

Refuse, Recyclables, or Green Waste in a Manure Container unless Green Waste is specifically allowed.